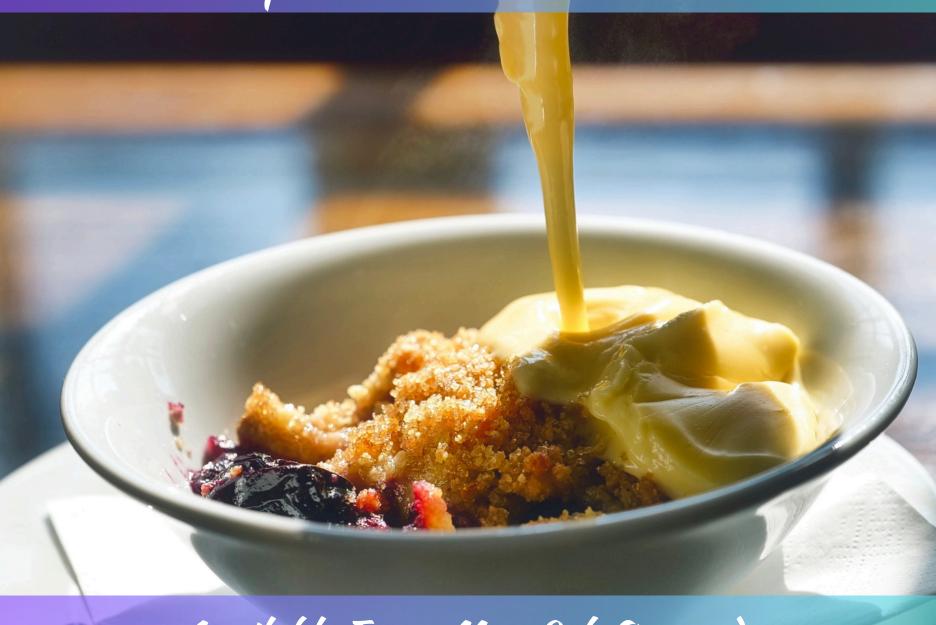

### Plum and Apple Crumble

With Custard, Cream or Ice-Cream ( we have GF and VG options )